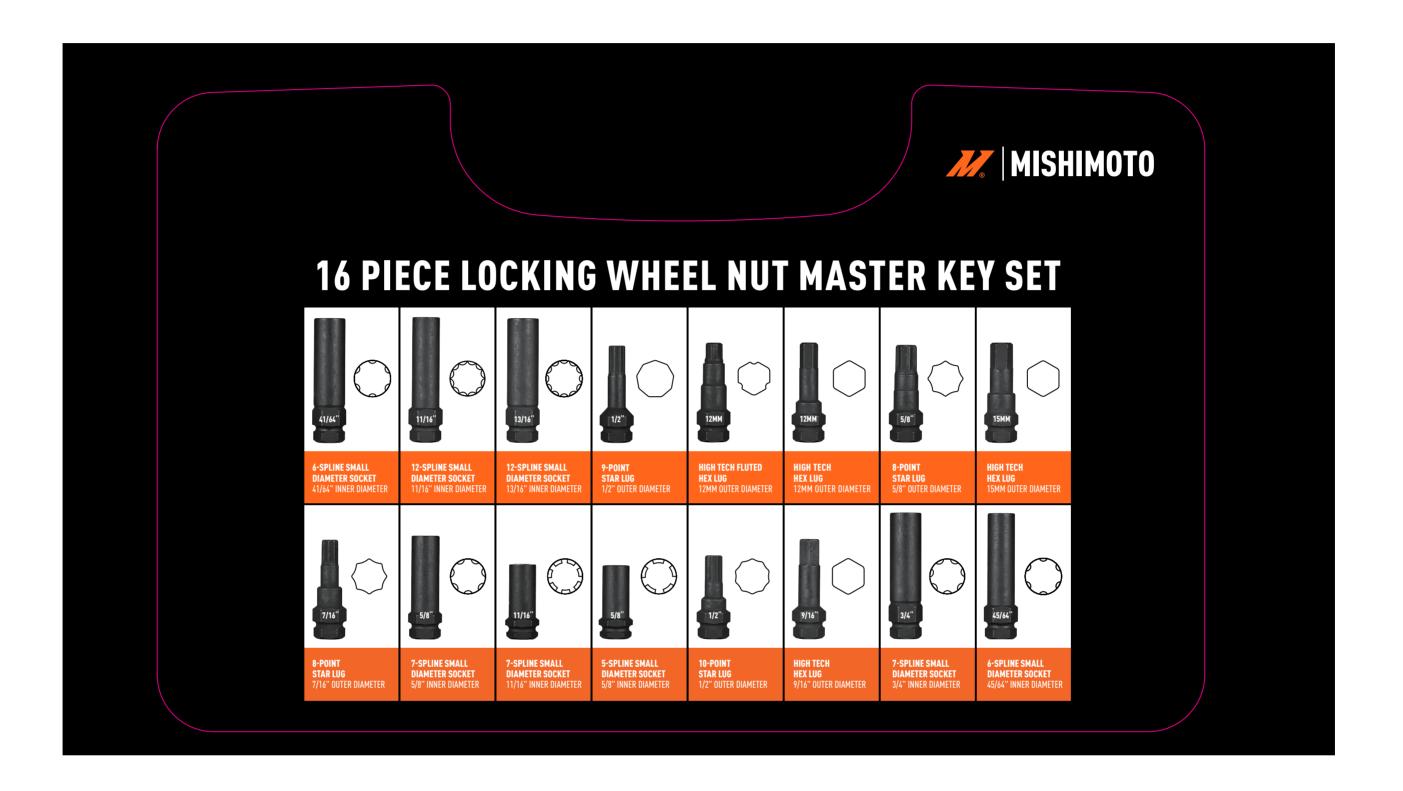

| NOTES         |                                                                                                                                               |
|---------------|-----------------------------------------------------------------------------------------------------------------------------------------------|
| GENERAL NOTES | Please do not print magenta guidelines.<br>Please do not print notes.                                                                         |
| ARTWORK FILE  | MMPKG-CARD-LWN REVD<br>277mm x 171mm                                                                                                          |
| CONSTRUCTION  | Please note that this box has many folds and die cuts which are shown: Cut